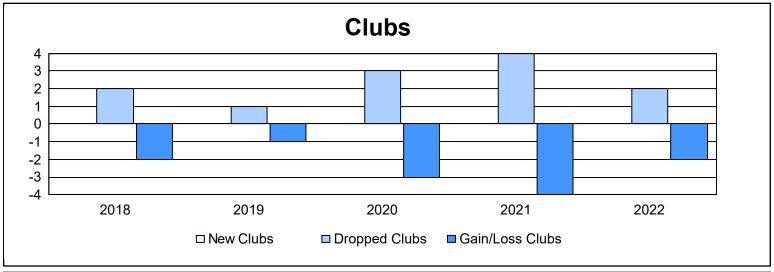

District 101 S

As of June 2022 Cumulative

| Year      | New<br>Clubs | Dropped<br>Clubs | Gain/<br>Loss<br>Clubs | New<br>Members | Charter<br>Members | Reinstate<br>Members | Transfer<br>Members | Total<br>Member<br>Added | Total<br>Members<br>Dropped | Gain/<br>Loss<br>Members |
|-----------|--------------|------------------|------------------------|----------------|--------------------|----------------------|---------------------|--------------------------|-----------------------------|--------------------------|
| 2017-2018 | 0            | 2                | -2                     | 166            | 1                  | 9                    | 8                   | 184                      | 276                         | -92                      |
| 2018-2019 | 0            | 1                | -1                     | 167            | 0                  | 3                    | 9                   | 179                      | 262                         | -83                      |
| 2019-2020 | 0            | 3                | -3                     | 126            | 2                  | 4                    | 14                  | 146                      | 315                         | -169                     |
| 2020-2021 | 0            | 4                | -4                     | 69             | 0                  | 5                    | 11                  | 85                       | 279                         | -194                     |
| 2021-2022 | 0            | 2                | -2                     | 152            | 0                  | 5                    | 7                   | 164                      | 245                         | -81                      |
| Average   | 0            | 2                | -2                     | 136            | 1                  | 5                    | 10                  | 152                      | 275                         | -124                     |