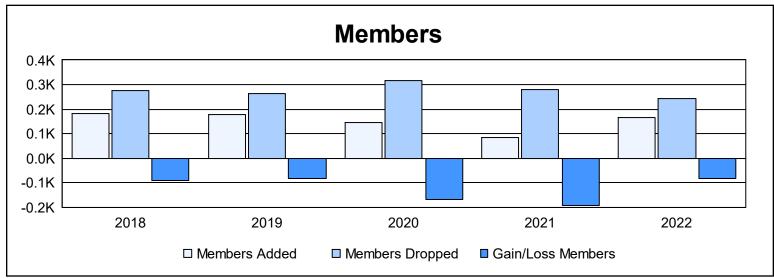

District 101 S

As of June 2022 Cumulative

| Year      | New<br>Clubs | Dropped<br>Clubs | Gain/<br>Loss<br>Clubs | New<br>Members | Charter<br>Members | Reinstate<br>Members | Transfer<br>Members | Total<br>Member<br>Added | Total<br>Members<br>Dropped | Gain/<br>Loss<br>Members |
|-----------|--------------|------------------|------------------------|----------------|--------------------|----------------------|---------------------|--------------------------|-----------------------------|--------------------------|
| 2017-2018 | 0            | 2                | -2                     | 166            | 1                  | 9                    | 8                   | 184                      | 276                         | -92                      |
| 2018-2019 | 0            | 1                | -1                     | 167            | 0                  | 3                    | 9                   | 179                      | 262                         | -83                      |
| 2019-2020 | 0            | 3                | -3                     | 126            | 2                  | 4                    | 14                  | 146                      | 315                         | -169                     |
| 2020-2021 | 0            | 4                | -4                     | 69             | 0                  | 5                    | 11                  | 85                       | 279                         | -194                     |
| 2021-2022 | 0            | 2                | -2                     | 152            | 0                  | 5                    | 7                   | 164                      | 245                         | -81                      |
| Average   | 0            | 2                | -2                     | 136            | 1                  | 5                    | 10                  | 152                      | 275                         | -124                     |